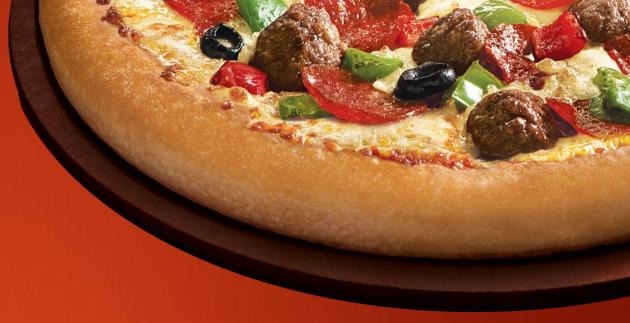

## Pizza Made to Order

### Large 16-Inch Cheese: \$15

One Topping Included Additional Items: \$1

Large Supreme: \$20 Pepperoni, Sausage, Black Olives, Onions, Bell Peppers & Mushrooms

Toppings:

Pepperoni, Sausage, Black Olives, Peppers, Bacon, Pineapple, Jalapenos, Onion, Ham, Mushrooms & More