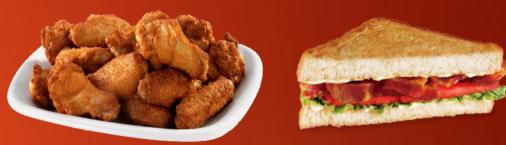

# **Starters & Small Plates**

All served with 1 Sauce \*Most Popular

- **\$5 Nacho Chips w/ Cheese**
- \$6 Fried Pickles (602.)
- **\$7 5 Mozzarella Cheese Sticks**
- \$7 2 Pretzel Sticks w/ Salt & Cheese
- \$8 10 Mini Corn Dogs w/ Fries
- **\$7 2 Chicken Strips w/ Fries**
- **\$9 4 Chicken Strips w/ Fries**
- \$8 10 Mini Tacos
- \$1 \*Breaded Bone-In Wing (Per Wing)

#### The ABC B.L.T: \$9 Bacon, Lettuce & Tomato Side of Mayo