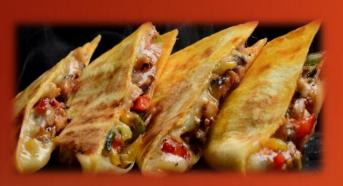

# Mexican

1/2 Quesadilla: \$6 Add Chicken or Beef: \$2 Adds Steak: \$6 w/ Salsa & Sour Cream Full Quesadilla: \$8 Add Chicken or Beef: \$2 Adds Steak: \$6 w/ Salsa & Sour Cream